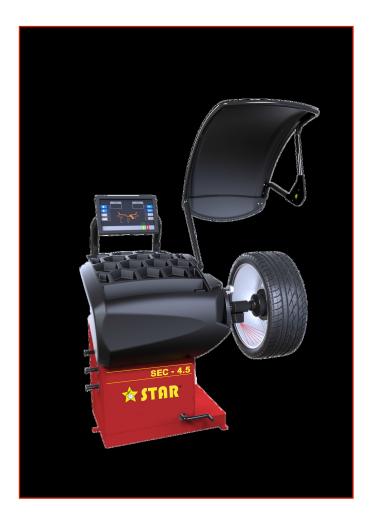

## **BALANCING SEC 4.5**

Code: AEQ01XSXX0060

Automatic balancing with new practical and essential design. VDD Virtual Direct Drive High Speed and Maintenance-free (Patented). Easy to lock the wheel in the correct position by means of an electromagnetic brake. SONAR LA device for automatic wheel width measurement. Various weight positioning programs: SPLIT, OPT, ALU. Automatic probe for distance and diameter measurement for wheels up to 28 "with LED light to illuminate the working area inside the rim. ALU-S Balancing Mode (Tire Inner Tire Adhesive Tests) with The SPLIT program allows you to hide the weight behind the rim.