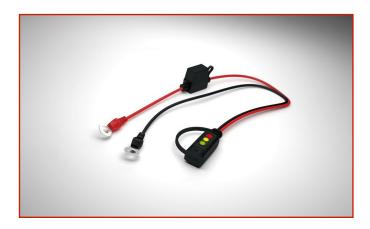

## COMFORT INDICATOR OF CHARGE TERMINALS M6 - 56-629

Code: MAA02XXXX0015

This innovative connector series COMFORT (usable only on batteries to 12 volts) is equipped with an indicator of the state of charge to always have an eye on the level of your battery. Through its LED RED (Recharge immediately!), ORANGE (Recharge as soon as possible) and GREEN (Battery Charge) informs the user about the status of the battery to which it is connected, thus giving the opportunity to speak with proper charging before deep discharge can cause irreversible damage.