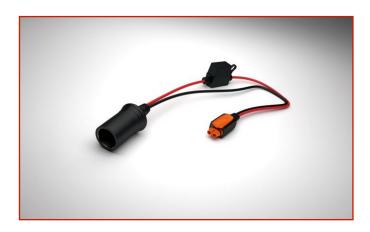

## COMFORT CIGARETTE LIGHTER ADAPTER - 56-573

Code: MAA02XXXX0014

The connectors "COMFORT" are the most important accessory for a CTEK charger, as they allow quick access to the functions of the charger without having to necessarily reach the battery poles. After a first installation, however, very simple, your CTEK will be connected to the vehicle battery in a few seconds when needed. It can be used with all CTEK chargers (6, 12 and 24V) with connector "COMFORT". Ideal for those who do not have access to a cigarette lighter socket 12V (used for GPS navigators, mobile phones, etc).