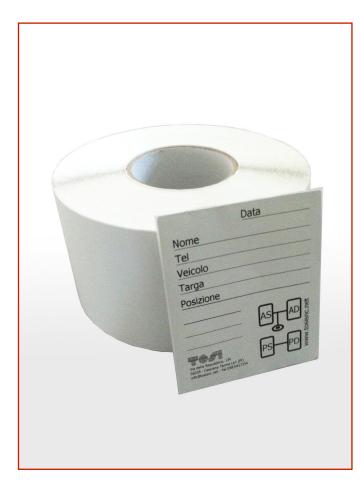

## PNEUS LABEL CUSTOMIZABLE

Code: MAA02XXXX0002

This type of label is made of a special glue very tight, suitable for all superifci especially those tires although dirty or wet.

The label is composed of three layers. The top one is a special card that allows some to write any type of marker, pen or pencil. the intermediate layer is aluminum, designed to lock in an efficient way the humidity. The third layer is a glue which adheres perfectly to the tread, without damaging it.