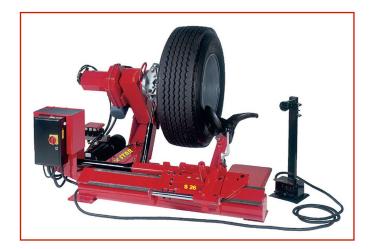

## **SMONTAGOMME S26 T**

Code: ASM02XSXX0024

S26 is a universal tyre changer, which allows the assembly and disassembly of wheels from trucks, buses and tractors. Work on rims to channel or circle, with inner tube or tubeless. Its operation is electro-hydraulic and all the controls are inserted in a practical mobile column of controls that allows the user to position it in the most appropriate way. The self-centering hydraulic spindle with two-way rotating motor, guarantees an excellent and safe locking of the wheels from 14" to 26". A complete range of accessories allows you to solve difficult operational problems.