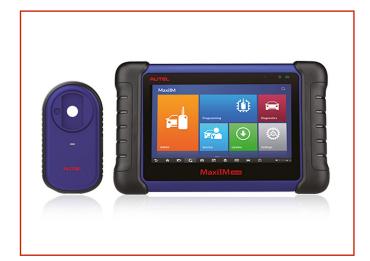

## MaxilM IM508

Code:

MaxiIM IM508 is a fast, easy to use and ultra-portable immobilizer and key programmer. The Android-based touchscreen tablet offers a powerful quad-core processor, intuitive design and straightforward interface. Equipped with the XP200 programmer, IM508 can provide outst anding assistance functions for the immobilizer system. Along with the ability to quickly diagnose all modules of most makes and models on the market, the IM508 offers superior qua lity special functions. •24 months Warranty •12 months of Updates •12 months of telephone ass istance