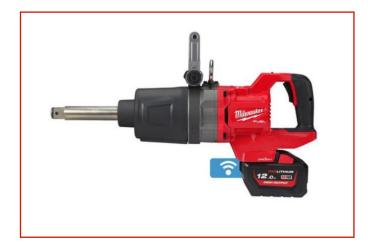

## M18 ONEFHIWF1D-121C AVV. A IMPULSI ALTI

Code: MWP4933499251

The M18 FUEL very high power impact wrench with a long 150 mm connection guarantees up to 2576 Nm of tightening torque.

Reverse power up to 2711 Nm of torque, for applications with M42 bolts.

System with 4 DRIVE CONTROL modes that allows you to choose four different speed and torque settings, for maximum flexibility in different applications.

Integrated shot count sensor, for repeated applications.

The ONE-KEY Tracking & Security system offers a free cloud-based inventory tracking and management service, also featuring remote locking and tool performance customization capabilities.

Mode selectable via ONE-KEY <sup>™</sup> to prevent over-torque tightening in the range 475 - 610 Nm Tri-LED lighting to illuminate the work area.

HIGH OUTPUT ™ system, high performance and autonomy of M18 FUEL ™ technology Works with all MILWAUKEE M18 batteries.

ONE-KEY TM customization: Possibility to adjust the tool speed and the desired torque range (from 1 to 10).