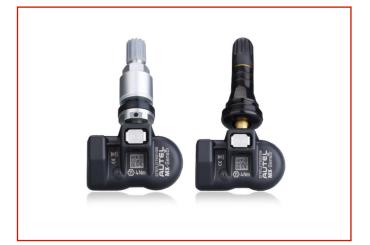

## ONE SENSOR 433 Mhz & 315 Mhz

In rubber / gray aluminum

Code: MTP03XXXX0006

The Autel One sensor combines both 315MHz + 433MHz frequencies in a single sensor ensuring maximum coverage. The unique patented "PRESS" release design allows easy replacement of the stem freely by hand, without the need for a tool for mounting the sensor head. Built to match or outperform OEM sensors in strength and frequency duration, the MX-Sensors ID can be cloned 100% with no relearning providing the latest vehicle coverage because they update quickly with a programming tool wireless Autel.