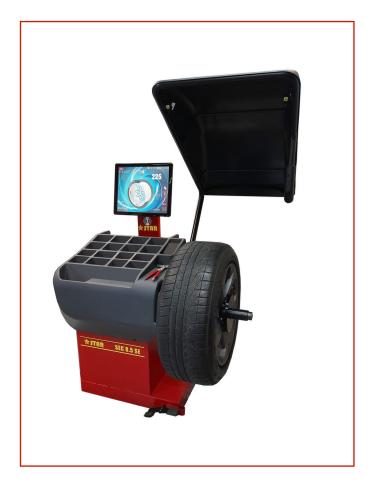

## **BALANCING SEC 8.5**

Code: AEQ01XSXX0068

SEC 8.5 is the professional wheel balancer with touchless wheel distance and diameter measuring system which detects with extraordinary accuracy and speed the dimensions of any profile and with Sonar system for automatic detection of rim width. The laser pointer indicates the exact position for stick-on weights application inside the rim, granting the greatest accuracy during the correction, while the line laser indicator on the upper part of the wheel to ease the application of clip-on weights in the exact position. Totally customizable and with the possibility of remote control.