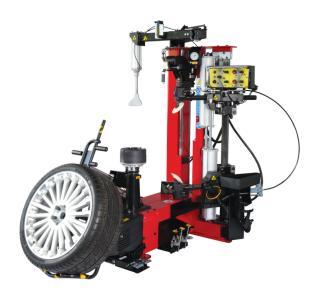

## TYRE CHANGER SA 400 F

Super automatic tyre changer - NO CONTACT

Code: ASM01XSXX0187

New automatic tyre changer with "leverless" technology for cars, Suvs and commercial vehicles up to 28" wheels. New assembly and disassembly

tool that never touches the rim and in its operation reduces the stress on the tire. Tool with manual rotation to speed up work operations.

## Technical solutions:

- Full-motion wheel lifter from ground to wheel in working position, stalling performed with two specular stalling discs with controlled penetration control, automatic wheel locking with effective pneumatic system, fast and simple.
- A console that contains all the work controls to allow the operator to work in maximum ergonomics and effectiveness.

All this translates into greater operating speed without risks for the operator and the rim even during the most demanding work phases, great ease of use and universality of wheel types. All for an equipment that can be exploited to 100% of its enormous potential work.