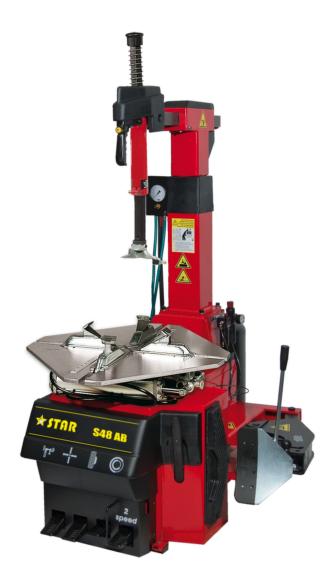

## TYRE CHANGER S48 AB

Automatic tire changer

Code: ASM01XSXX0182

AUTOMATIC TIRE CHANGER with side overturning specifically designed for professionals in the sector, suitable for the disassembly and assembly of wheels of cars and vans of considerable weight and dimensions: locking capacity from 10" to 27". Their particular sturdiness and reliability, the extractable drawer pedal to facilitate maintenance operations, the double-acting bead breaker cylinder, the low ground clearance and the adoption of numerous patented technical solutions make them ideal for operating on particularly difficult tires. and lowered like the «Run-Flat».