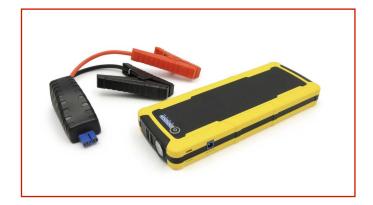

## **I-STARTER 3.5**

Code: MAA02XXXX0078

I-Starter 3.5 emergency starter, for cars, suvs, off-road vehicles, campers and commercial vehicles with QC3.0 type USB socket for ultra-fast charging of compatible devices and QC3.0 charger, for ultra-fast charging of the i-Starter 3.5. Micro-USB input for 5V / 9V fast charging and 15V output for charging generic audio-video devices.

Kit contents:

- Main unit, with integrated LED lamp with steady, flashing and SOS
- Light Micro-USB charging cable
- Device charging cable set (Micro-USB, Lightning, USB-C) QC3.0 ultra-fast 230V charger
- User manual