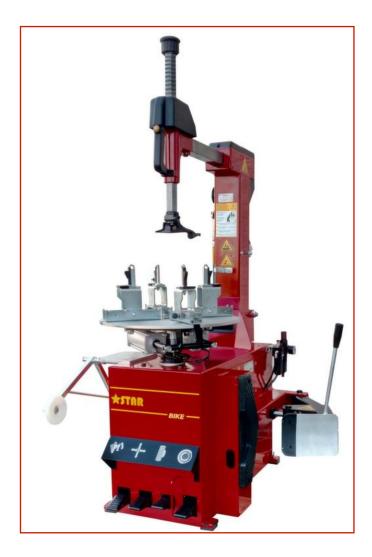

## TYRE CHANGER ATS BIKE SL

Code: ASM01XSXX0173

The ATS-BIKE SL is an automatic PROFESSIONAL tire, designed and built for the assembly / disassembly of motorcycle, scooter, go - kart and ATV (quad) tires, CROSS. It has been modified with special technical technicians, the result of a multi-year experience in the field, to make MOUSSE simple and straightforward and disassembling. The self-centering plate, also modified, allows to tighten 5" to 21" circles thanks to 3 different positioning of the grippers, easily selectable without the use of tools. For the 6" to 16" rims, a special adapters kit is recommended. The dish grippers have been specially designed to not ruin the motorcycle wheels, as well as the particular shape of the turret stacker. Easy to use, supplied with pvc jaws protector, grease brush tire release lever. In versions with lateral bead release.