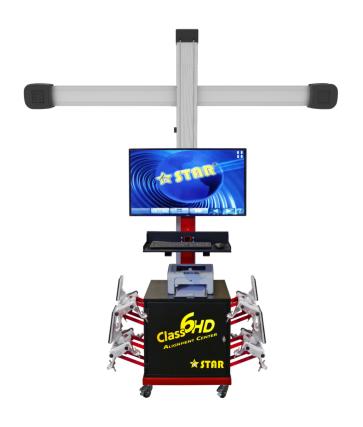

## WHEEL ALIGNMENT CLASS 6HD

Code: AAL01XSXX0017

Measurement system for the alignment of the wheels of the cars and vehicles light transport. The CLASS 6HD is installed on a special self-supporting mobile on wheels, designed with ergonomics that ease all working operations, the structure is made of sheet steel with high resistance painted with epoxy powders. The PC used is a high performance equipped with WI-FI connection to connect to the customer network and HDMI interface that allows you to connect to a monitor to 43". Is used 3D technology for the detection of all the characteristic angles, the diameter of the wheels, the dimensions which wheelbase, track, diagonal and geometric angles. Uses optical targets without electronics, lightweight and robust which are recognized by special high definition cameras installed on board of the self-regulating pole in aluminum. The data bank car STAR contains more than 55,000 vehicles and is constantly updated. Equipped with a graphic very clear and intuitive, the management software of the alignment process guides the operator through all the phases making it quick and easy a complex process as that of the alignment of the vehicle. Through the preinstalled software TEAMVIEWER 12 it is possible for the service center achieve remote control over remote from the tool perform update efforts and teleservice.