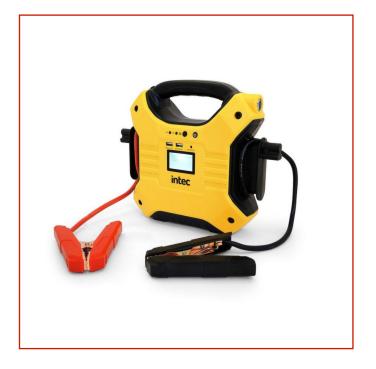

## **I-STARTER X**

Code: MAA02XXXX0070

I-Starter X is an emergency starter with incredible power and versatility features, for all 12V cars and 24V industrial vehicles. Equipped with powerful Lithium-Iron-Phosphate (LiFePO4) batteries, the technology now considered the safest and most reliable. Numerous safety functions protect the batteries and control units of the vehicle from possible user errors. The dimensions and weight are necessary for transportation in case of need. 12V cigarette lighter socket and powerful LED flashlight with emergency functions.