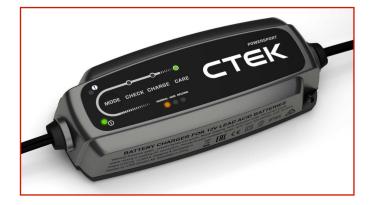

## CHRAGER POWERSPORT

Code: MAA02XXXX0057

A new battery charger designed for all sports vehicles, from motorcycles to quads, from snowmobiles to jet skis. The 2.3 Amps calibrated power allows it to operate on all the batteries of these vehicles quickly and effectively, with three programs suitable for all standard batteries, AGMs and their Reconditioning.

- CHECK: Check battery status and restore capacity by removing sulfates.
- CHARGE: Fast and safe charging of the battery up to maximum capacity.
- CARE: Patented maintenance for maximum performance and battery life.