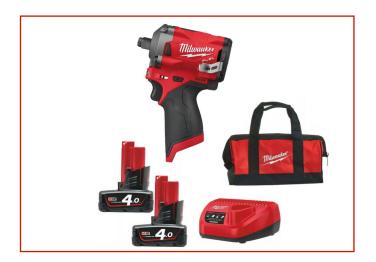

## CAR / TRUCK > CAR / TRUCK - IMPACT WRENCHES

M12 FIWF12-422X AVV. 1/2'MILW. 1 BATT.4 A + 1BATT 2AH+CARICABATTERIE

Code: MUT02AAXX0041

More power, more compactness, more control. Up to 339 Nm of maximum torque. Connection 1/2" with friction ring for a quick change of the bushes. The POWERSTATE ™ brushless motor, designed and built by Milwaukee®, offers more power in more compact dimensions. The REDLINK PLUS ™ intelligence system provides advanced digital overload protection for tools and batteries, and exceptional tool performance under load. The REDLITHIUM-ION ™ battery offers a higher, cheaper and more expensive engine construction for more battery life and more battery life. The individual monitoring of the electric efficiency batteries the autonomy of use and duration is greater than the battery pack. 124.5 mm in length for easy access even in tight spaces. The Milwaukee® DRIVE CONTROL ™ system allows you to choose between four different speed and torque settings including auto-off mode for greater control. Bright LED light to illuminate the work area. Functionality with all Milwaukee® M12 ™ batteries.