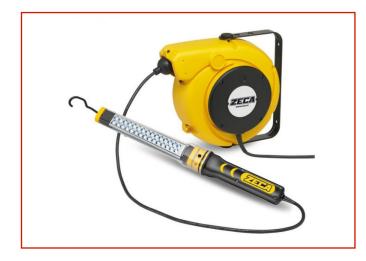

## REEL 5907/329 WITH LAMP LED

Code: MOF10XXXX0044

Automatic cable rewind, with spring recovery, complete with portable lamp. Available with 230V power supply and 24V power supply.

- Structure in shockproof plastic material.
- Metal fixing bracket, adjustable.
- Automatic device to stop the cable at the desired length.
- High resistance cable recovery spring.
- Creeping contacts with collector ring and brushes.
- Ambient temperature of use: -5 / + 50 ° C.