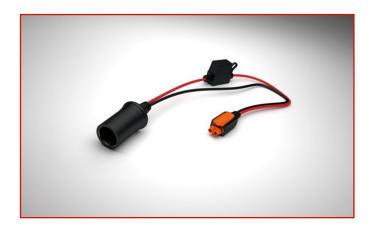

## COMFORT CIGARETTE LIGHTER ADAPTER - 56-573

Code: MAA02XXXX0014

The connectors "COMFORT" are the most important accessory for a CTEK charger, as they allow quick access to the functions of the charger without having to necessarily reach the battery poles. After a first installation, however, very simple, your CTEK will be connected to the vehicle battery in a few seconds when needed. It can be used with all CTEK chargers (6, 12 and 24V) with connector "COMFORT". Ideal for those who do not have access to a cigarette lighter socket 12V (used for GPS navigators, mobile phones, etc).