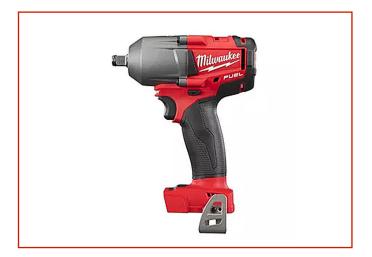

## SCREWDRIVER MILWAUKEE M18 FUEL DA 1/2 F

Code: MUT02AAXX0037

M18 FUEL <sup>TM</sup> Impact wrench with ONE-KEY <sup>TM</sup> technology capable of supplying 1627 Nm of tightening torque with a compact size (only 213 mm long). System with 4 modes DRIVE CONTROL <sup>TM</sup> that allows you to choose between four different speed and torque settings, for maximum flexibility in different applications. Fourth mode for maximum torque and unmatched control of bolt removal. Able to repeat applications with extreme torque precision. ONE-KEY <sup>TM</sup> technology allows you to customize the tool according to the application to be performed, resulting in higher productivity and better results. With ONE-KEY <sup>TM</sup> technology you can remotely monitor your inventory tools, always know where they are and prevent tampering. 1/2" square connection with friction ring. Works with all Milwaukee® M18 <sup>TM</sup> batteries