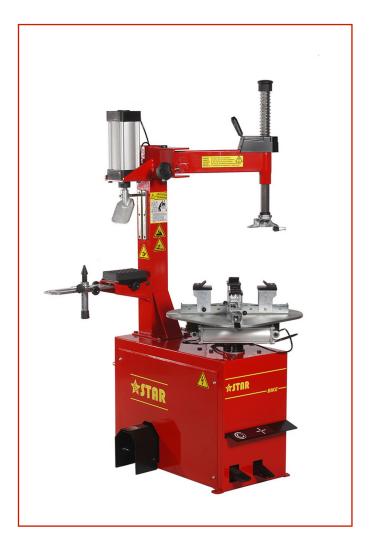

## TYRE CHANGER Q-BIKE

Motobike, Scooter, Go-Kart, Quad Professional Tyrechanger

Code: ASM01XSXX0092

The Q-BIKE is a PROFESSIONAL semi-automatic tyre changer with a flag shaft, designed and manufactured for the assembly/ disassembly of motorcycle tires, turfs, scooters, go-karts and ATV (quad). The self-centering plate allows to tighten rims from 5" to 23" thanks to 3 different clamping positions, easily selectable without the use of tools and rims from 6" to 16" used a special kit of adapters atv. The jaws of the plate have been specially made not to ruin the rims of the motor vehicles, as well as the particular conformation of the bead tower. It is distinguished from other products by the positioning of the bead breaker ,located in a lateral position to the structure, and for the vertical work of the bead breaker paddle (guillotine) and thanks to a cantilever support positioned at a height that does not cause the operator fatigue even in case of continuous use during the operation of detachment of the tire from the rim. The studding capacity has been increased to operate on thick wheels such as quad tyres (ATV). The wheel holder can be positioned in 3 different positions until reaching a maximum bead strength of 370 mm (14.5"). Easy to use, supplied with PVC jaw guards, tire lever grease brush. Manufactured according to current safety standards (CE).