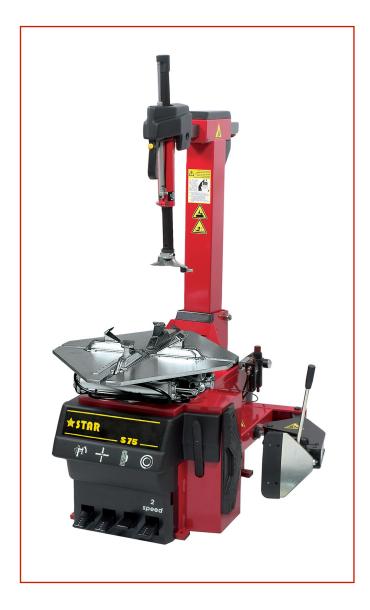

## **SMONTAGOMME S75**

Code: ASM01XSXX0201

Automatic tyre changer of innovative design, specifically designed for professionals in the sector, suitable for the disassembly and assembly of wheels of passenger cars and light commercial vehicles. Without adjustments or adapters, it can lock rims from 10" to 24". Its particular sturdiness and reliability, obtained thanks to the adoption of patented technical solutions, The low ground height and double effect bead breaker cylinder make the S70 ideal for operating on particularly difficult and low-profile tyres such as runflats. Plastic protections are supplied as standard for all the elements, such as jaws, lever, bead paddle and turret, which could cause damage to the rim and, as an option, a wide range of professional tools and accessories to further facilitate the work of the operator and, consequently, improve its efficiency. Versions are available with the inflating device for tubeless tyres (t.i), with double rotation speed of the self-centering selectable via pedal (2v) and with pneumatic vertical arm (P) or manual movement.