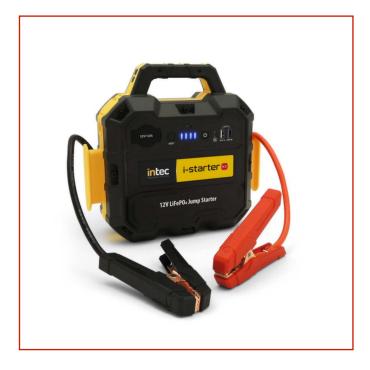

## I-STARTER 6.0

Code: MAA02XXXX0094

A modern semi-professional emergency starter of great power, usable on all cars and commercial vehicles with 12V electrical system. Equipped with powerful Lithium-Iron-Phosphate batteries (lifepo4), the technology now considered safer and more reliable. Numerous safety functions protect batteries and vehicle control units from possible user errors. The reduced dimensions and weight allow the transport on board of the car or van and ready use in case of need.