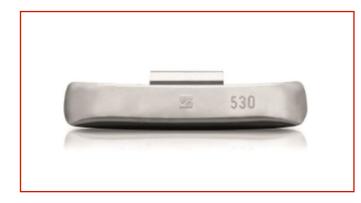

SPRING LEAD COUNTERWEIGHT 530 Suitable for trucks

Code: MEQ01AMXN0009

## MERCEDES-BENZ, SCANIA, VOLVO, EVOBUS, MAN

Counterweight for truck tires. Suitable for rim sizes from 22.50 to 26.50 inches.

Weight: 50 g, 75 g, 100 g, 150 g, 200 g, 250 g, 300 g, 350 g, 400 g, 450 g. Packing unit: 10 pieces per box Vehicle type: Truck Material: Pb - lead Rim type: Steel rims