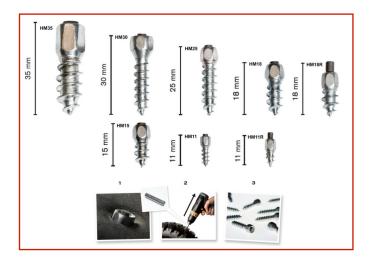

## **MAXIGRIP**

Code: MAN02XXX00001

MaxiGrip® is a patented nail mainly for construction vehicles operating on all types of terrain, as well as for footwear. The MaxiGrip® nail has a hexagonal shape and is made of hardened galvanized material, with a special hard metal insert that is extremely resistant. Assembly is easy (see image below) and is carried out quickly using the appropriate tool and a normal screwdriver. Removal is equally simple. The MaxiGrip® nail offers optimal grip on slippery winter surfaces, so much so that it no longer requires the use of two sets of tires or snow chains.