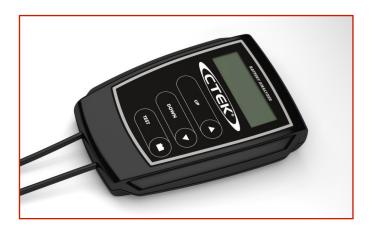

## **BATTERY TESTER - 56-924**

Code: MAA02XXXX0071

It controls with high precision the conditions of any type of 12 V lead-acid battery, be they WET, MF, AGM, Gel, or Ca / Ca. Easy to use, it provides instant results of immediate understanding. It has a voltage range of 8 to 15 V and can test batteries from 200 to 1200 EN. Simply connect the clamps to the battery and follow the instructions on the display, step by step. The easy-to-read display provides clear information on the condition of the battery and indicates any intervention required. It does not require you to disconnect the battery from the vehicle, its patented technology works in complete safety for the user and for the vehicle's electronics. Proof of polarity reversal and spark, the analyzer does not apply loads to the battery.