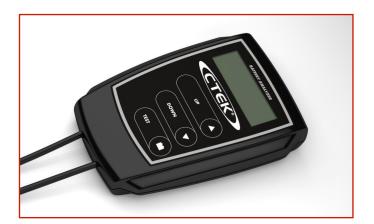

## **BATTERY TESTER - 56-924**

Code: MAA02XXXX0071

It controls with high precision the conditions of any type of 12 V lead-acid battery, be they WET, MF, AGM, Gel, or Ca / Ca. Easy to use, it provides instant results of immediate understanding. It has a voltage range of 8 to 15 V and can test batteries from 200 to 1200 EN. Simply connect the clamps to the battery and follow the instructions on the display, step by step. The easy-to-read display provides clear information on the condition of the battery and indicates any intervention required. It does not require you to disconnect the battery from the vehicle, its patented technology works in complete safety for the user and for the vehicle's electronics. Proof of polarity reversal and spark, the analyzer does not apply loads to the battery.