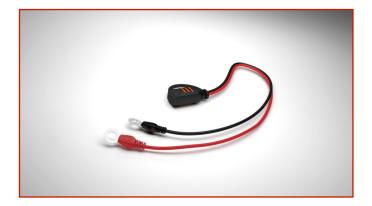

## COMFORT EYE CONNECTOR TERMINAL M10 D.10,5 MM - 56-329

Code: MAA02XXXX0066

The "COMFORT" connectors are the most important accessory for a CTEK charger, as they allow quick access to the charging functions without having to reach the poles of the battery. After an initial installation, however very simple, your CTEK will be connected to the vehicle battery in a few seconds when necessary.

It can be used with all chargers CTEK (6, 12 and 24V) equipped with connector "COMFORT".

**TOSI SNC** 

P.IVA 00875120503 www.tosisnc.net