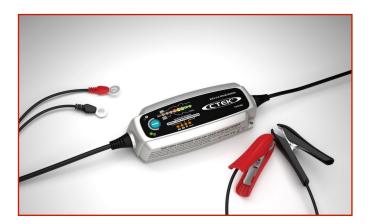

## **CHARGER MSX 5.0 TEST&CHARGE**

Code: MAA02XXXX0040

The advanced analysis functions of the MXS 5.0 are further expanded by this TEST & CHARGE version dedicated to the most demanding drivers. At the push of a button, the Charger becomes an efficient Battery Tester, capable of analyzing the Charge State and its Efficiency at Start-up in a few simple steps. It is also able to verify the correct operation of the alternator and the charging system. The TEST & CHARGE offers the results of battery analysis in a visual form of immediate comprehension. All other features (temperature compensation excluded) are the same as those of the MXS 5.0 model.