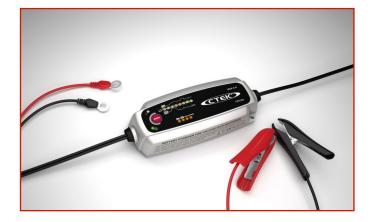

## CHARGER MXS 5.0

Code: MAA02XXXX0039

MXS 5.0 is a charger and maintainer with advanced microprocessor with automatic temperature compensation and unbeatable performance for lead-acid batteries (AGM / GEL / WET / MF / Ca-Ca) from 1.2 to 160 Ah. MXS 5.0 can solve many battery-related problems and is ideal for the most demanding applications. Among the many features, MXS 5.0 includes the diagnosis to check if the battery is able to accept and maintain the charge, an automatic patented desulfation phase and a special phase of reconditioning the stratified and very discharged batteries.