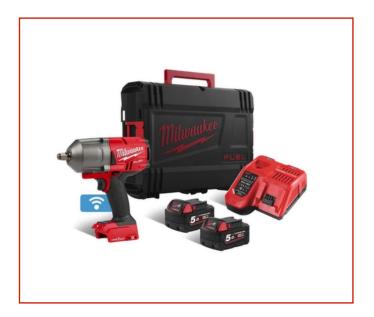

## M18 ONEFHIWF34-502X AVV3/4 MIL C/2 BATT.5AH + CARICABATTERIE

Code: MUT03ABXX0001

M18 FUEL ™ Impact wrench with ONE-KEY ™ technology capable of supplying 1627 Nm of tightening torque with a compact size (only 213 mm long). System with 4 modes DRIVE CONTROL ™ that allows you to choose between four different speed and torque settings, for maximum flexibility in different applications. Fourth mode for maximum torque and unmatched control of bolt removal. Able to repeat applications with extreme torque precision. ONE-KEY ™ technology allows you to customize the tool according to the application to be performed, resulting in higher productivity and better results. With ONE-KEY ™ technology you can remotely monitor your inventory tools, always know where they are and prevent tampering. ³4? square connection with friction ring. Works with all Milwaukee® M18 ™ batteries