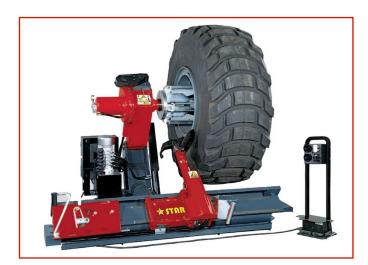

## **SMONTAGOMME S58 T**

Code: ASM02XSXX0028

SUPER-AUTOMATIC TENSIONER with clamping capacity from 14 "to 46", designed to work on wheels with and without inner tube of trucks, buses, tractors and earth moving machines with a maximum diameter of 2600 mm and a maximum thickness of 1500 mm. From 46 "to 56" it is necessary to use the "SE" proles. Ideal for intensive and professional use, S58 T ensures the following levels of automation: 2-speed rotation in the two directions of the self-centering spindle, automatic 2-speed translation of the solf-centering spindle, automatic 2-speed translation of the spindle movement, hydraulic lifting of the tool-holder arm and automatic rotation of the working tools.